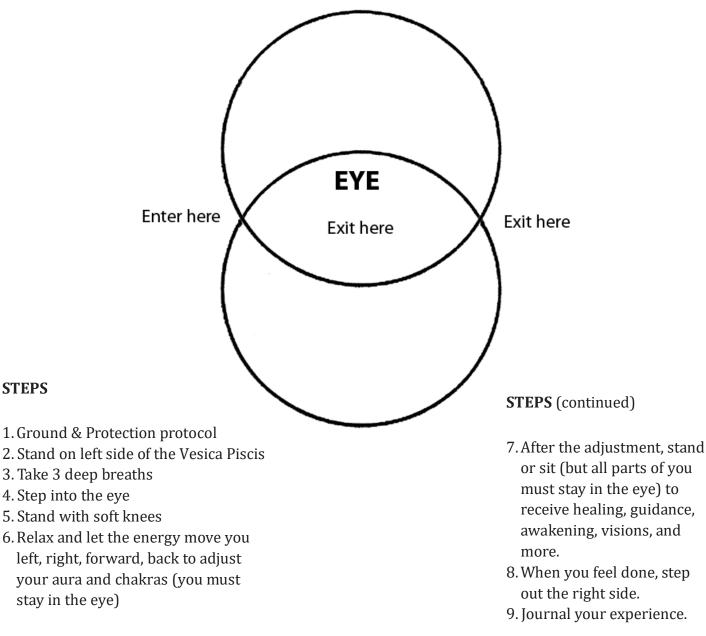

## **VESICA PISCIS**

https://www.walkingtheland.net

## **SET UP**

**STEPS** 

- 1. Get 2 16 feet long strands of yarn or string
- 2. Lay first circle out and CLOSE it
- 3. Lay 2nd circle out so it overlaps the first to create the EYE (the Vesica Piscis)
- 4. You can carry the string or yarn with you anywhere

## USES

- 1. Stress release
- 2. Adjustment to aura/chakras
- 3. Meditation, guidance, visions
- 4. Creative flow
- 5. Deepen connection to true self
- 6. Deepen connection to Spirit/Source
- 7. Increase energy/endurance
- 8. Heal from illness, jet lag, pain relief
- 9. Relieve anxiety /intense emotions
- 10. Experience peace and much more